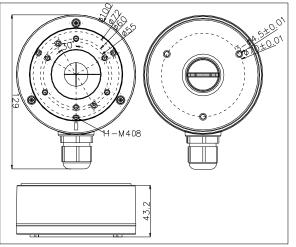

# **Dimension:**

DS-1280ZJ-XS

# Parameter:

| Model      | DS-1280ZJ-XS/B       |
|------------|----------------------|
|            | Junction Box for     |
| Parameters | Dome(Bullet) Camera  |
| Appearance | Hikvision White      |
| Material   | Aluminum Alloy       |
| Dimension  | Φ 100 x 43.2 x 129mm |
| Weight     | 320g                 |

Note: The actual bracket may vary from the picture above.